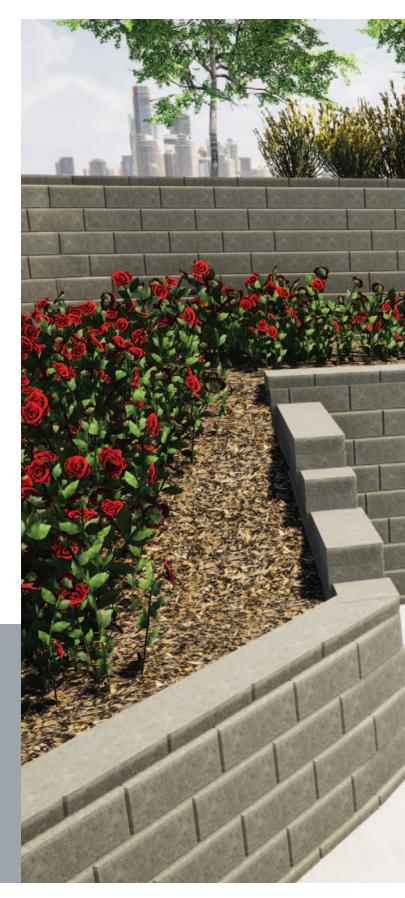

# Architectural Look for Allan Block Retaining Walls

The AB Metropolitan Collection<sup>™</sup> offers a Mid-Century Modern Architectural Look.

Offering sharp, clean lines with strength and durability, the AB Metropolitan line of blocks will offer the same dependable Allan Block system in this brand new look.

# Create a Landscape to Encourage you to Entertain the Outdoors.

With minimalistic aesthetics and smooth clean lines, the AB Metropolitans focus is on functionality. This typical mid-century modern style offers a solution for a variety of wall applications, ranging from small residential to large-scale commercial projects. The AB Metro Classic will meet any design requirements while providing subtle character that will perform for years to come.

## **AB** Metropolitan Collection

Offering a Timeless Minimalistic Style to Enhance Your Outdoor Living Space.