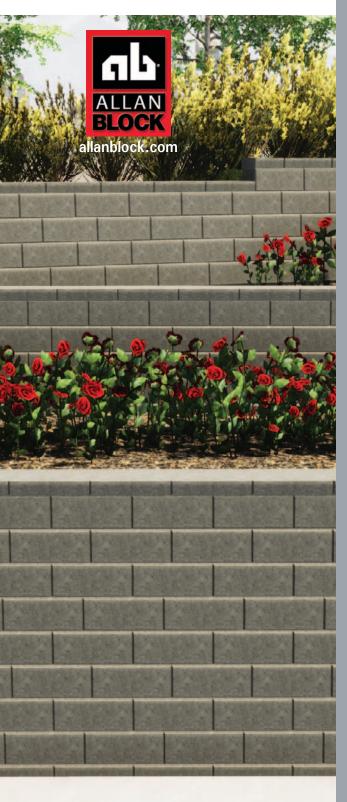

# Architectural Look for Allan Block Retaining Walls

The AB Metropolitan Collection<sup>™</sup> offers a Mid-Century Modern Architectural Look.

Offering sharp, clean lines with strength and durability, the AB Metropolitan line of blocks will offer the same dependable Allan Block system in this brand new look.

# Create a Landscape to Encourage you to Entertain the Outdoors.

With minimalistic aesthetics and smooth clean lines, the AB Metropolitans focus is on functionality. This typical mid-century modern style offers a solution for a variety of wall applications, ranging from small residential to large-scale commercial projects. The AB Metro Classic will meet any design requirements while providing subtle character that will perform for years to come.

## **AB** Metropolitan Collection

Offering a Timeless Minimalistic Style to Enhance Your Outdoor Living Space.