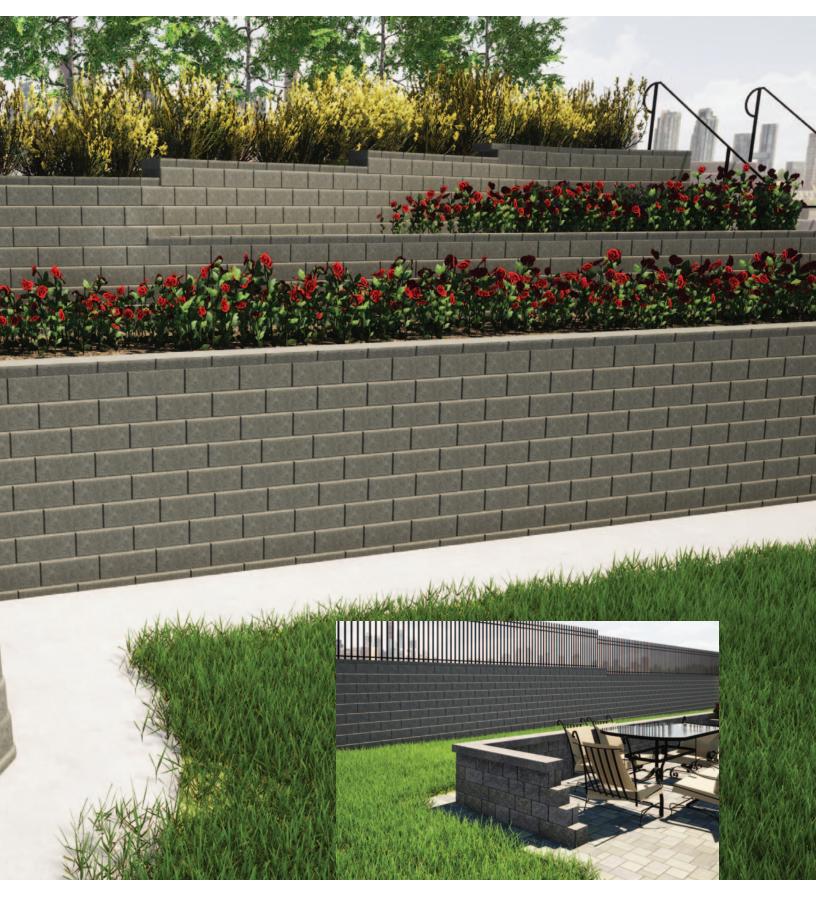

# Create a Landscape to Encourage you to Entertain the Outdoors.

With minimalistic aesthetics and smooth clean lines, the AB Metropolitans focus is on functionality. This typical mid-century modern style offers a solution for a variety of wall applications, ranging from small residential to large-scale commercial projects. The AB Metro Classic will meet any design requirements while providing subtle character that will perform for years to come.

Allan Block's built-in features make retaining walls easy to engineer and simple to build. These features make all of the AB Collections the most efficient and reliable products on the market!

Whether you are building a gravity wall or a reinforced wall structure, the installation process is exactly the same in all of our retaining wall collections. Nothing new to learn, same great product.