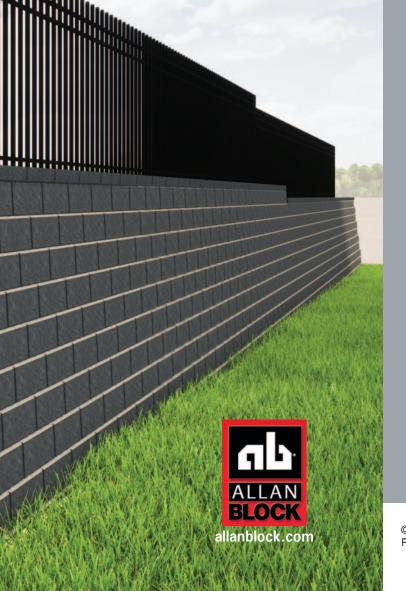

# Architectural Look for Allan Block Retaining Walls

The AB Metropolitan Collection<sup>™</sup> offers a Mid-Century Modern Architectural Look.

Offering sharp, clean lines with strength and durability, the AB Metropolitan line of blocks will offer the same dependable Allan Block system in this brand new look.

# Create a Landscape to Encourage you to Entertain the Outdoors.

With minimalistic aesthetics and smooth clean lines, the AB Metropolitans focus is on functionality. This typical mid-century modern style offers a solution for a variety of wall applications, ranging from small residential to large-scale commercial projects. The AB Metro Classic will meet any design requirements while providing subtle character that will perform for years to come.

## **AB** Metropolitan Collection

Offering a Timeless Minimalistic Style to Enhance Your Outdoor Living Space.